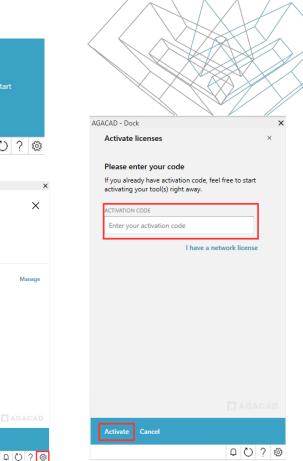

### **Activation Instructions**

- Click on "Activate licenses" or click on the gear icon on the bottom right corner and click on "Add licenses" to access License Manager
- 2. Copy the activation code from the PDF file that you receive after purchase.
- 3. Paste the activation code and click on Activate.
- 4. Activated tools will be installed automatically. They will be visible in My Tools tab.

| lu hava ar                                                                                                | tiuntion code                                 | 2              |    |    |      |  | < | $\langle$  |
|-----------------------------------------------------------------------------------------------------------|-----------------------------------------------|----------------|----|----|------|--|---|------------|
| y have activation code?<br>Iready have activation code, feel free to start<br>ng your tool(s) right away. |                                               |                |    |    |      |  |   |            |
| licenses                                                                                                  | Later                                         |                |    |    |      |  |   | AGACA      |
|                                                                                                           |                                               | Q              | U  | ?  | ŝ    |  |   | A          |
|                                                                                                           |                                               |                |    |    |      |  |   | PI         |
| AGA                                                                                                       | CAD - Dock                                    |                |    |    | ×    |  |   | lf y<br>ac |
|                                                                                                           | License ma                                    | anager         |    |    | ×    |  |   | AC         |
|                                                                                                           | STANDALONE LICENSES                           | ies.           |    |    |      |  |   | Ľ          |
|                                                                                                           | NETWORK LICENSES<br>You have no active licens | ies.           |    | Ma | nage |  |   |            |
|                                                                                                           |                                               |                |    |    |      |  |   |            |
|                                                                                                           |                                               |                |    |    |      |  |   |            |
|                                                                                                           |                                               |                |    |    |      |  |   |            |
|                                                                                                           | Ac                                            | Ivanced Optior | 15 |    |      |  |   |            |
|                                                                                                           |                                               |                |    |    |      |  |   | _          |