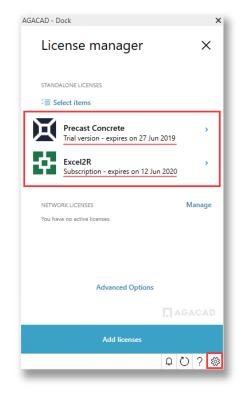

## **Report on Trial or Permanent Licenses**

You can find a detailed report with expiration dates by clicking on "Gear" button: