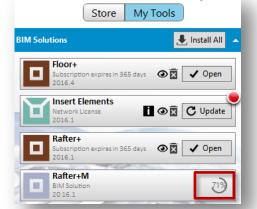

## **Activation Instructions**

- 1. Go to "Store"  $\rightarrow$  "My Tools";
- 2. Enter activation code to "Activate".

All products which are included to activation code will be automatically activated and the products will appear under "My Tools". You will need to install them all or individually:

Activate 29SST-J7KNT-UT8JB-WP3KN-2F3UP

| WP3KN-2F3UP                                                                                                                      | "Rafter+M"<br>"Truss+RT"<br>"Floor+M"<br>Successfully activated!                                                                                                                                                                                              |
|----------------------------------------------------------------------------------------------------------------------------------|---------------------------------------------------------------------------------------------------------------------------------------------------------------------------------------------------------------------------------------------------------------|
| Wou                                                                                                                              | uld You like to install activated apps now?                                                                                                                                                                                                                   |
| My<br>After installing you will<br>see expiration date for<br>every product and will<br>be able to use them in<br>your projects. | Store My Tools    Insert Elements   Network License   2016.1   Rafter +   Subscription expires in 365 days   O I After +   Subscription expires in 365 days   O I After +   Subscription expires in 365 days   O I After +   Subscription expires in 365 days |
|                                                                                                                                  | UUDSCHIPTION expires in 365 days<br>UUDSCHIPTION expires in 365 days<br>UIDSCHIPTION expires in 365 days<br>UING BIM TOGETHER   www.aqa-cad.com                                                                                                               |