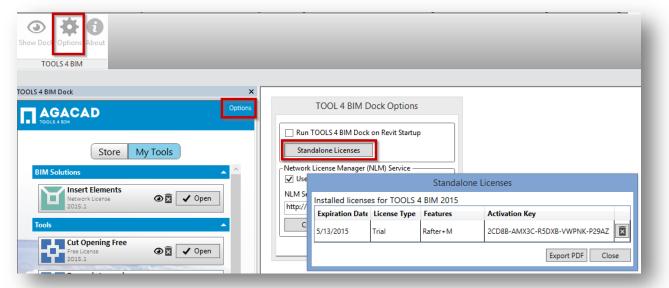

## **Report on Trial or Permanent Licenses**

You can find detailed report with activated licenses under "Options"  $\rightarrow$  "Standalone Licenses":