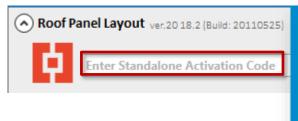

## **Activation Instructions**

- 1. Open solution tab and click **Install**;
- 2. Enter activation code to "Activate".

"Rafter+M"
"Truss+RT"
"Floor+M"

Successfully activated!

Would You like to install activated apps now?