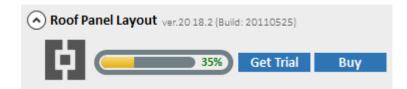

## **Activation Instructions**

- 1. Open solution tab and click **Install**;
- 2. Enter activation code to "Activate".

"Rafter+M"
"Truss+RT"
"Floor+M"

Successfully activated!

Would You like to install activated apps now?