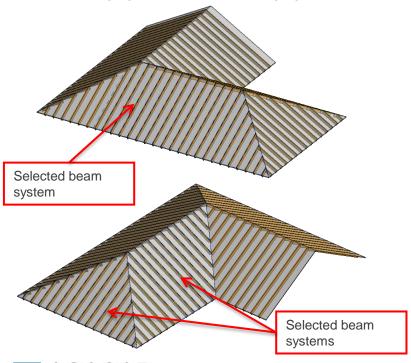

## Select all Beam Systems by Roof/Floor or Rafter/Beam

- Select Roof/Floor, any type of a beam system or single Rafter/Beam.
- Choose Select Beam Systems by Roof/Floor or Rafter/Beam from the menu.

## Select all Beam Systems by Roof/Floor or Rafter/Beam