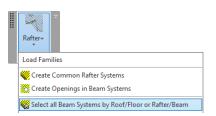

## Select all Beam Systems by Roof/Floor or Rafter/Beam

- Select Roof/Floor, any type of a beam system or single Rafter/Beam.
- Choose Select Beam Systems by Roof/Floor or Rafter/Beam from the menu.

## Select all Beam Systems by Roof/Floor or Rafter/Beam