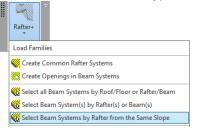

## Select all Beam Systems by Roof/Floor or Rafter/Beam

- Select Roof/Floor, any type of a beam system or single Rafter/Beam.
- Choose Select Beam Systems by Roof/Floor or Rafter/Beam from the menu.

## Select all Beam Systems by Roof/Floor or Rafter/Beam

## Select Beam System(s) by Rafter(s) or Beam(s)

- Select single Rafter/Beam or multiple Rafter(s)/Beam(s) from different beam systems.
- Choose command Select Beam System(s) by Rafter(s) or Beam(s).

## Select Beam System(s) by Rafter(s) or Beam(s)

 Now you can see that beam systems are selected according your previous selections.

Beam Systems by Rafter from the Same Slope

If you have multiple beam systems on one slope, you can select all of them by selecting one Rafter from the slope and choosing command – Select Beam Systems by Rafter from the Same Slope