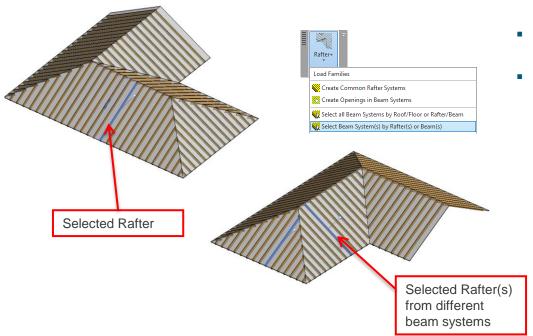

## Select Beam System(s) by Rafter(s) or Beam(s)

- Select single Rafter/Beam or multiple Rafter(s)/Beam(s) from different beam systems.
- Choose command Select Beam System(s) by Rafter(s) or Beam(s).

## Select Beam System(s) by Rafter(s) or Beam(s)

 Now you can see that beam systems are selected according your previous selections.

Beam Systems by Rafter from the Same Slope

If you have multiple beam systems on one slope, you can select all of them by selecting one Rafter from the slope and choosing command – Select Beam Systems by Rafter from the Same Slope