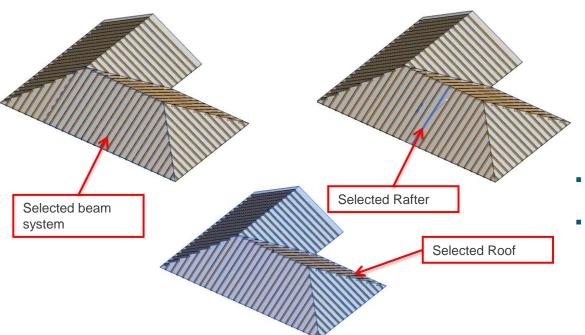

## Select all Beam Systems by Roof/Floor or Rafter/Beam

- Select Roof/Floor, any type of a beam system or single Rafter/Beam.
- Choose Select Beam Systems by Roof/Floor or Rafter/Beam from the menu.

## Select all Beam Systems by Roof/Floor or Rafter/Beam

## Select Beam System(s) by Rafter(s) or Beam(s)

- Select single Rafter/Beam or multiple Rafter(s)/Beam(s) from different beam systems.
- Choose command Select Beam System(s) by Rafter(s) or Beam(s).

## Select Beam System(s) by Rafter(s) or Beam(s)

 Now you can see that beam systems are selected according your previous selections.

Beam Systems by Rafter from the Same Slope

If you have multiple beam systems on one slope, you can select all of them by selecting one Rafter from the slope and choosing command – Select Beam Systems by Rafter from the Same Slope