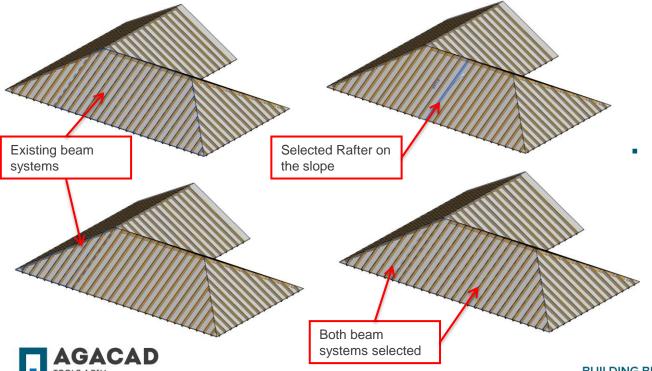

## Select Beam System(s) by Rafter(s) or Beam(s)

 Now you can see that beam systems are selected according your previous selections.

Beam Systems by Rafter from the Same Slope

If you have multiple beam systems on one slope, you can select all of them by selecting one Rafter from the slope and choosing command – Select Beam Systems by Rafter from the Same Slope