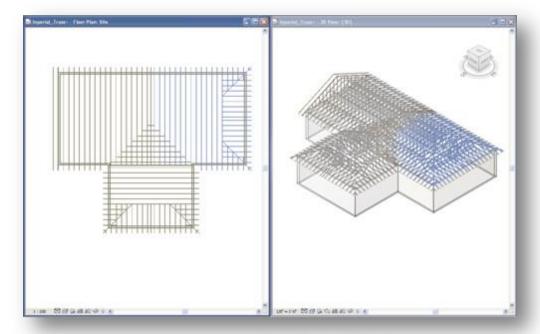

## Select Trusses from the Same Grid

- There is another way to see the selected trusses.
- Click Tile Windows (another view should open) and make one of the views active.

AGA CAD Ltd

T: +370 618 55671 | E: support@aga-cad.com | W: www.aga-cad.com