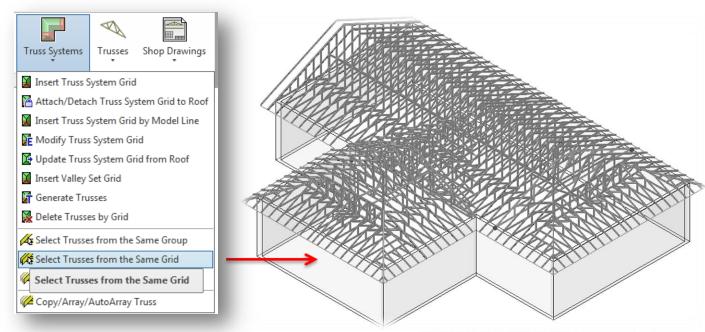

## Select Trusses from the Same Grid

- · Select Truss from the grid.
- Choose Select Trusses from the Same Grid function from "Truss+" menu.