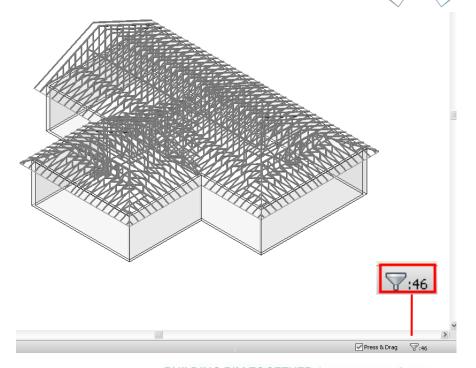

## Select Trusses from the Same Grid

- The selected trusses from the same grid are not visible because of Revit bug.
- The sign showing that trusses are selected is the filter which shows the number of selected elements.

(The filter is in the right down corner of the screen.)